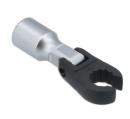

## Flexible Crows Foot Wrench 12mm 3/8"D

A 12mm flexi-head crows foot wrench for use with a 3/8" square drive ratchet. The flexible head makes it ideal for use in awkward or hard to reach areas, with the open end allowing for use on flare nuts or sensors.

## **Additional Information**

- Extension bar length 43mm (from pivot point).
- Bi-Hex (12pt) profile x 3/8"D.
- · Features an open jaw to fit around pipes & cables. Ideal for removing brake, fuel & hydraulic lines.
- Manufactured from chrome vanadium. Extension bar features a matt finish & the wrench has a manganese phosphate coating for corrosion resistance.